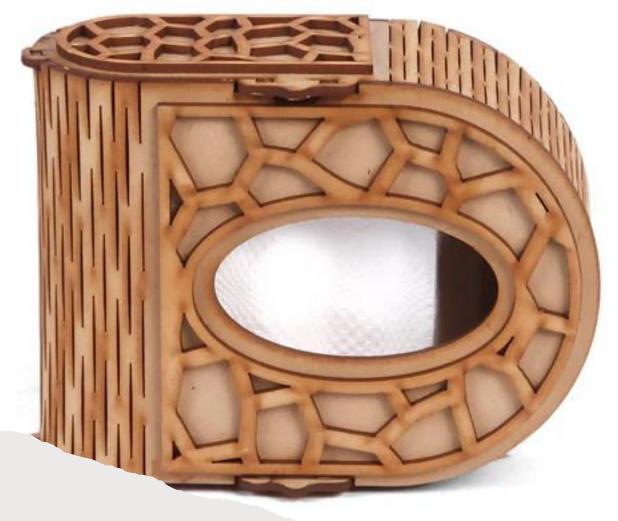

Pen Desk Organizer With Watch

Metal Key Holcer

Tissue Paper Holder

Kids Special