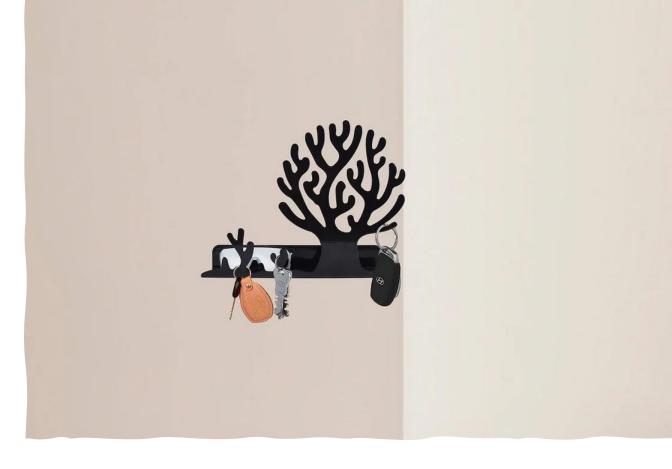

Pen Desk Organizer With Watch

Metal Key Holcer

Tissue Paper Holder

Kids Special