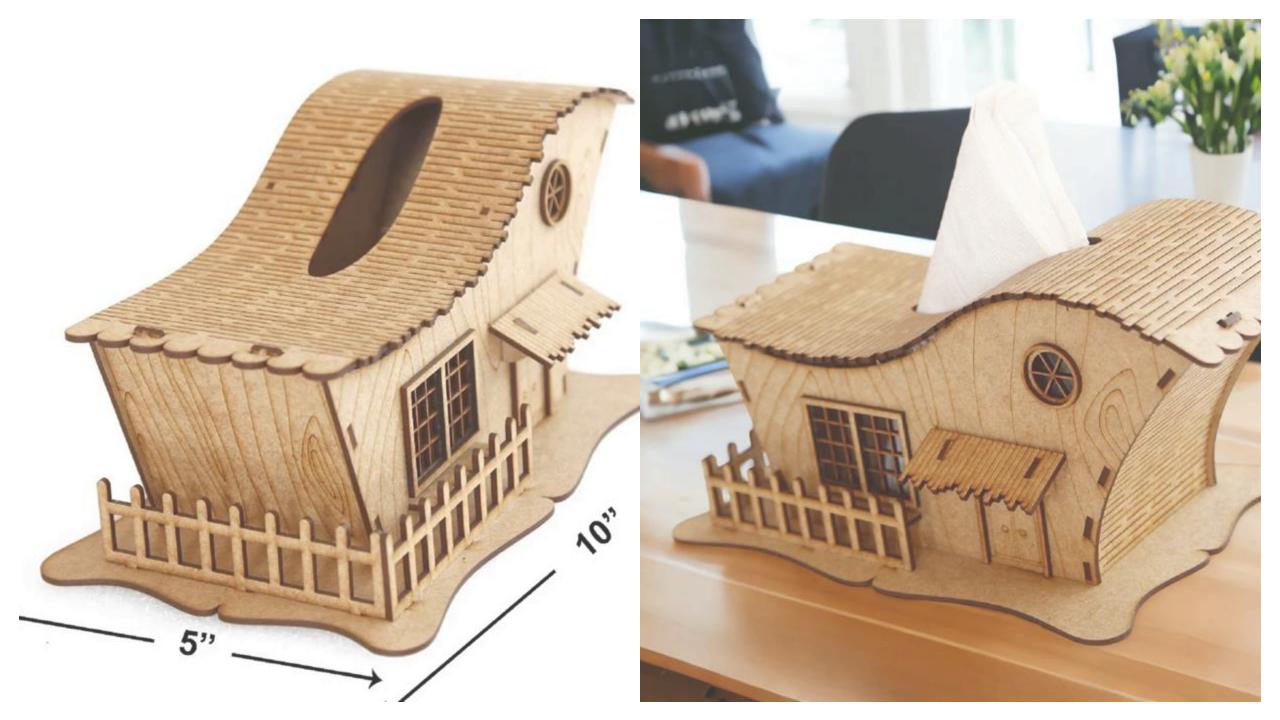

Pen Desk Organizer With Watch

Metal Key Holcer

Tissue Paper Holder

Kids Special