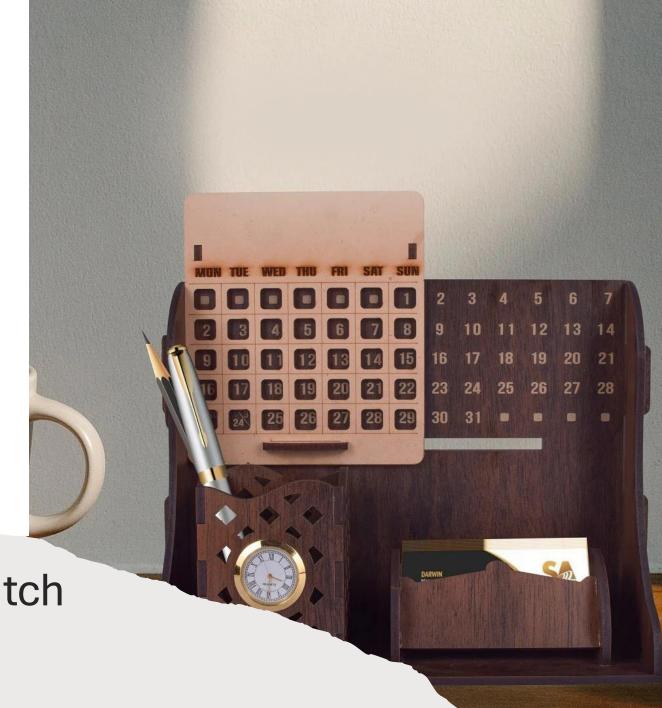

Pen Desk Organizer With Watch

Metal Key Holcer

Tissue Paper Holder

Kids Special