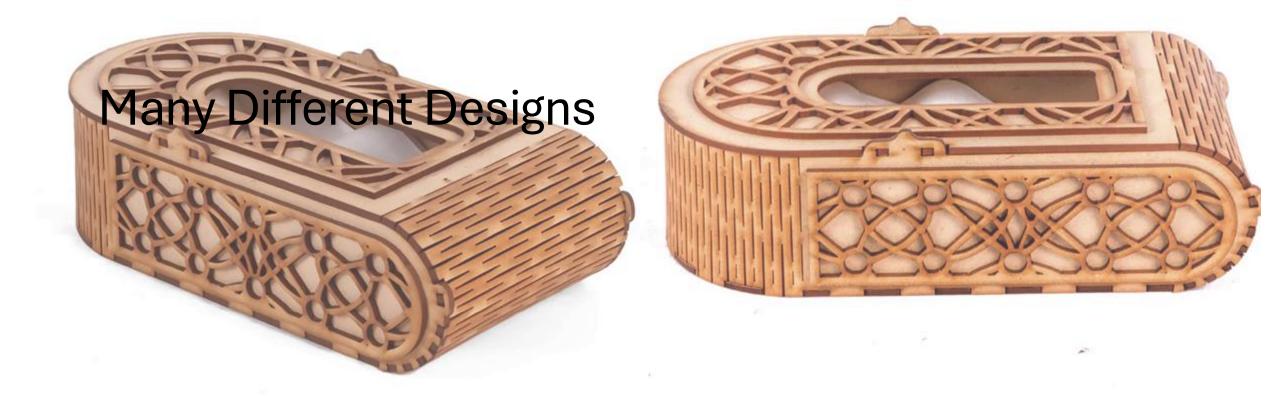

Pen Desk Organizer With Watch

Metal Key Holcer

Tissue Paper Holder

Kids Special