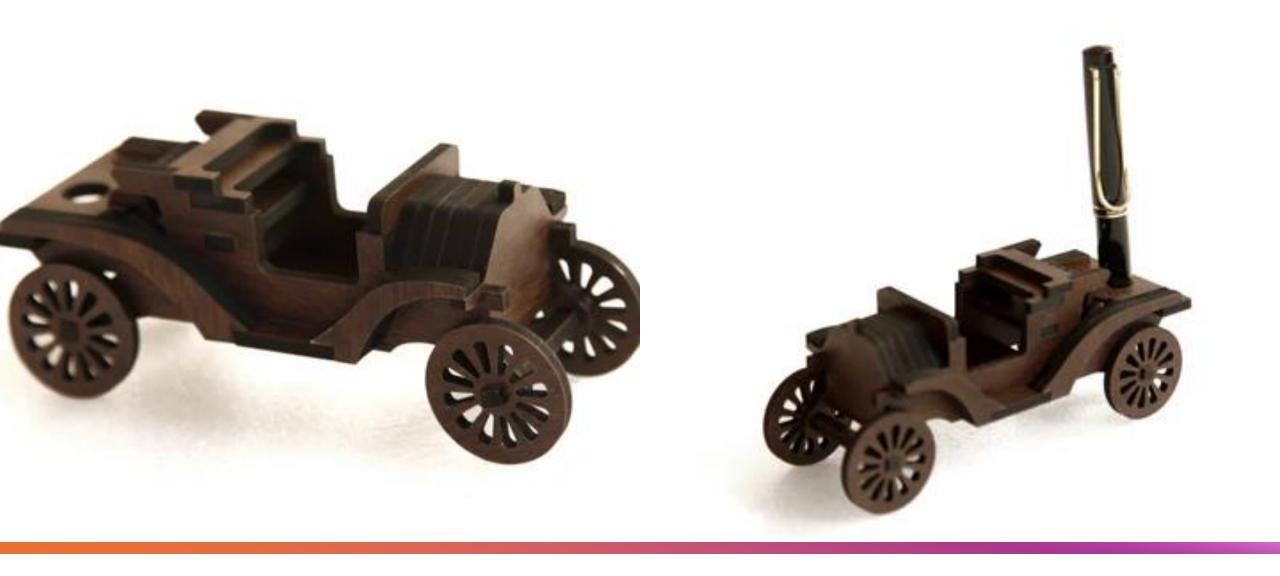

Pen Desk Organizer With Watch

Metal Key Holcer

Tissue Paper Holder

Kids Special