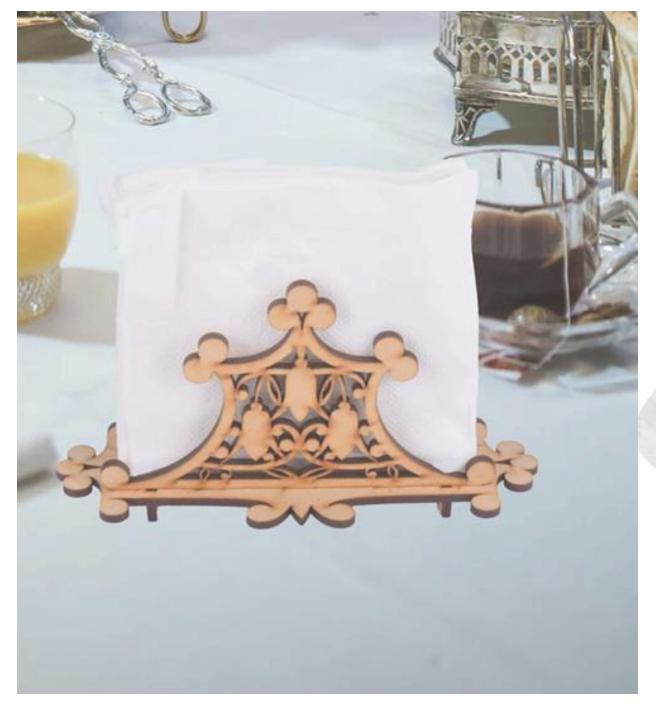

Pen Desk Organizer With Watch

Metal Key Holcer

Tissue Paper Holder

Kids Special