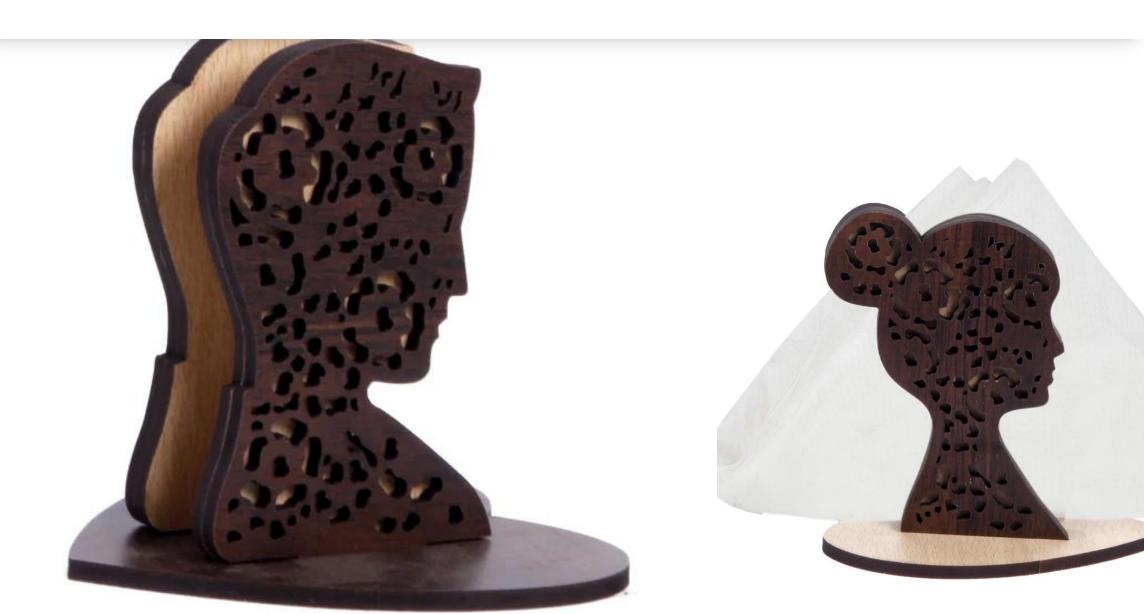

Pen Desk Organizer With Watch

Metal Key Holcer

Tissue Paper Holder

Kids Special