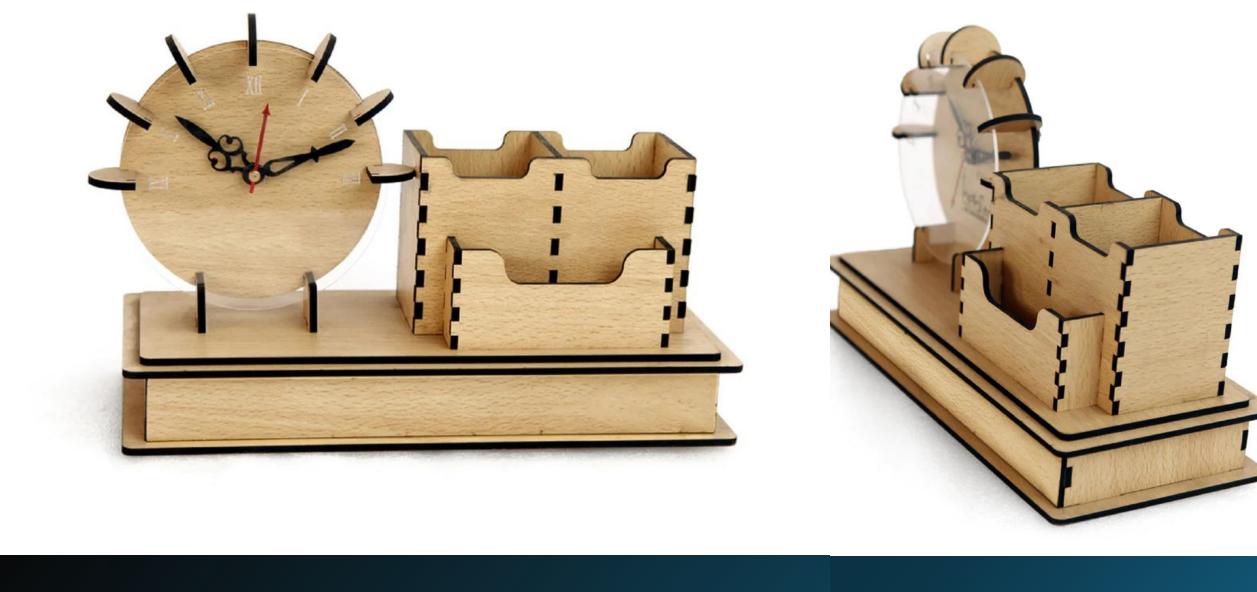

Pen Desk Organizer With Watch

Metal Key Holcer

Tissue Paper Holder

Kids Special