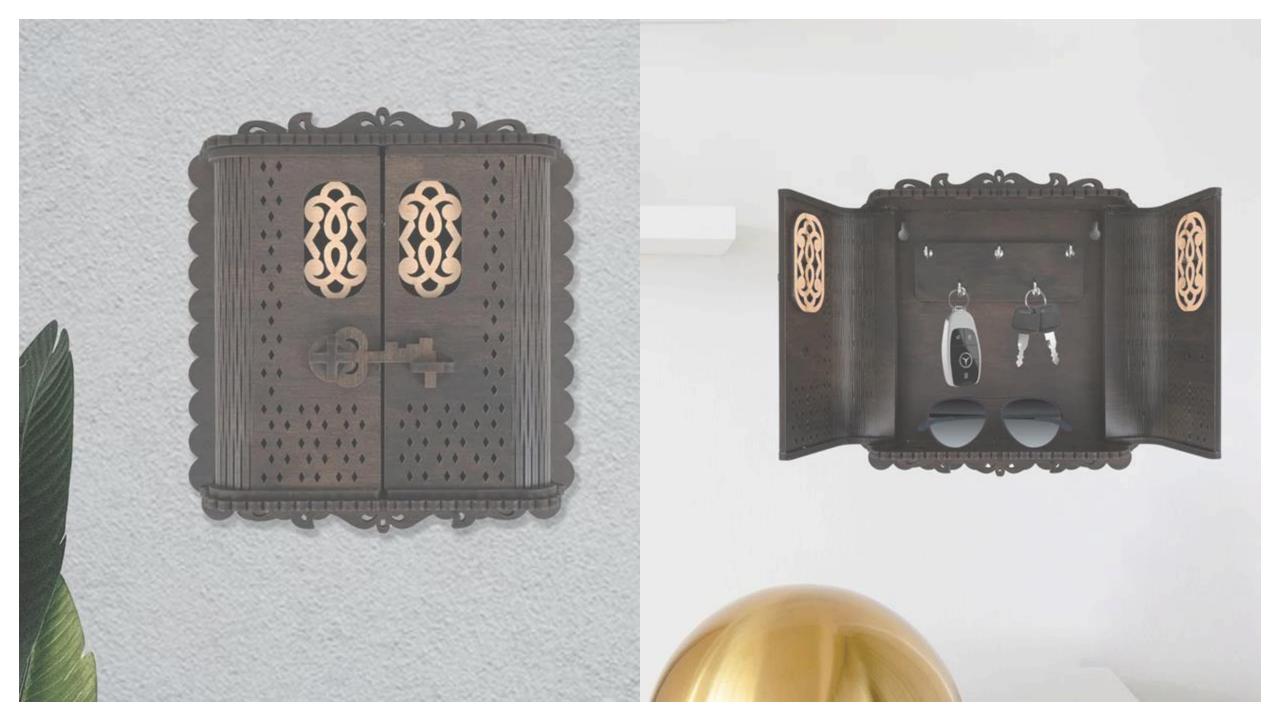

Pen Desk Organizer With Watch

Metal Key Holcer

Tissue Paper Holder

Kids Special