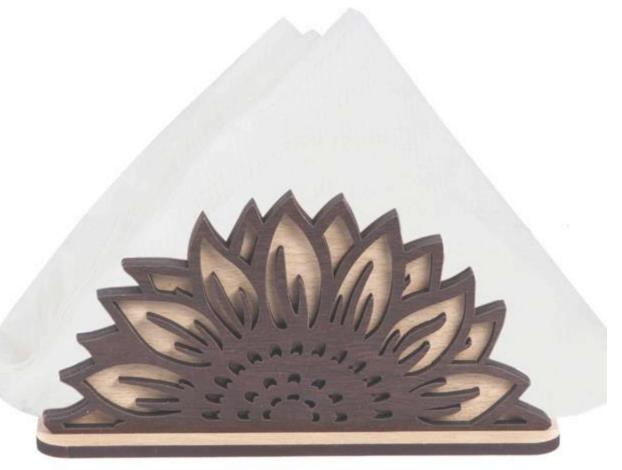

Pen Desk Organizer With Watch

Metal Key Holcer

Tissue Paper Holder

Kids Special