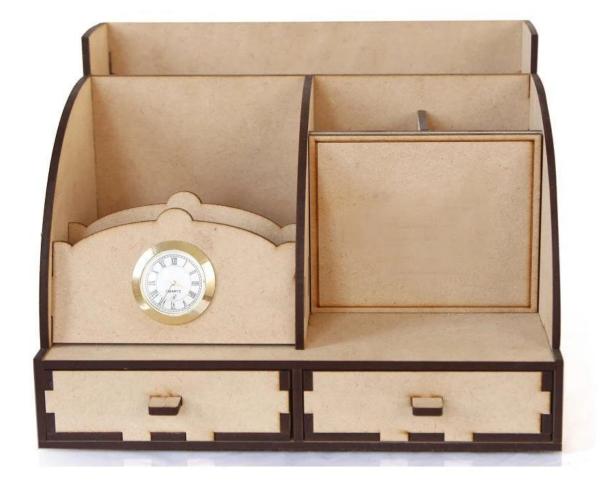

Pen Desk Organizer With Watch

Metal Key Holcer

Tissue Paper Holder

Kids Special